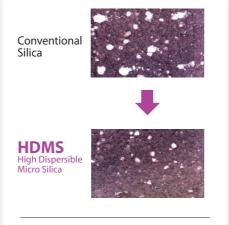

#### **High Dispersible** Micro Silica (HDMS)

• Maximize Low RR performance

 Application of no-loss energy technology while driving maximize Low RR performance

• Wet · Improved wear performance