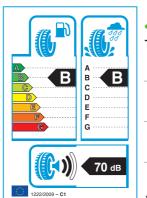

## **EC@WING** ES31

**EU Tire Label Components** 

B

E

70dB

#### **EU Tire Label Components**

## EU Tire Label Components

**FUEL EFFICIENCY** 

WET GRIP

EXTERNAL ROLLING NOISE

\* **ecowing es31** of the 195/65R15 Label