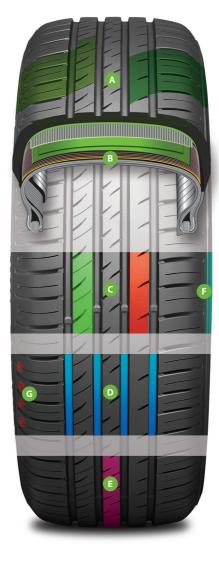

#### Tread Design & Technology

#### Asymmetric pattern design (A)

• Application of asymmetric pattern design with best ratio to improve handling performance in dry road

#### Fuel economy competitiveness **B** and mileage improvement

- Ensure fuel cost competitiveness through RR improvement
- Improvement in uniform wear with road surface

#### Balanced Middle Block **G**

• Ensure grip power in dry road surface with reinforced rigidity in outside part and improved wet performance by securing the side groove of inside part

### **Optimal Wet performance D**

• Optimized drainage performance and hydroplaning by application of Wide 4 Channel Main Groove

#### **B** RR reduction design

• RR reduction through securing longitudinal strength with Rib type Center Block application

#### Aerodynamic shoulder design

• Application of the concept with improved air resistance and good fuel efficiency by application of optimal design for the air flow in outside shoulder

#### **G** Application of Heat dissipation **Dimple**

• Application of heat dissipation concept caused in driving by application of dimple design for heat protection effect in inside shoulder