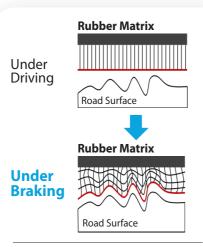

| C          | <b>4)</b> )  | 70 |

XL: Extra Load

# **EC@WING** ES31

Eco-friendly technology for fuel efficiency & safety



#### **KUMHO TIRE EUROPE GmbH**

Brüsseler Platz 1 | 63067 Offenbach am Main Telefon +49 (0)69 / 94 33 18-0 | Telefax +49 (0)69 / 49 00 67 www.kumhotire.de | contact@kumhotire.de





- Developed to reduce fuel consumption and preserve the environment by using eco-compounds
- Secure handling & traction performance
- Improved wet grip technology
- Improved endurance & mileage













#### **EU Tire Label Components**



## EU Tire Label Components

**FUEL EFFICIENCY** 



WET GRIP



EXTERNAL ROLLING NOISE

\* **ecowing es31** of the 195/65R15 Label





#### **Special Resin**



#### **High Dispersible** Micro Silica (HDMS)



• Maximize Low RR performance



 Application of no-loss energy technology while driving maximize Low RR performance



• Wet · Improved wear performance





#### Tread Design & Technology

#### Asymmetric pattern design (A)

• Application of asymmetric pattern design with best ratio to improve handling performance in dry road

#### Fuel economy competitiveness **B** and mileage improvement

- Ensure fuel cost competitiveness through RR improvement
- Improvement in uniform wear with road surface



#### Balanced Middle Block **G**

• Ensure grip power in dry road surface with reinforced rigidity in outside part and improved wet performance by securing the side groove of inside part

### **Optimal Wet performance D**

• Optimized drainage performance and hydroplaning by application of Wide 4 Channel Main Groove



####