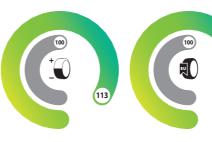

#### **Test Result**

Size: 195/65 R15 Car: VW Golf 7 Test Track: IDIADA PG

Labeling Performance

## • Emphasize the stability of products

Sidewall Design

and eco-friendly images with honeycomb structure existing in nature as design motive

Braking

Dry Handling